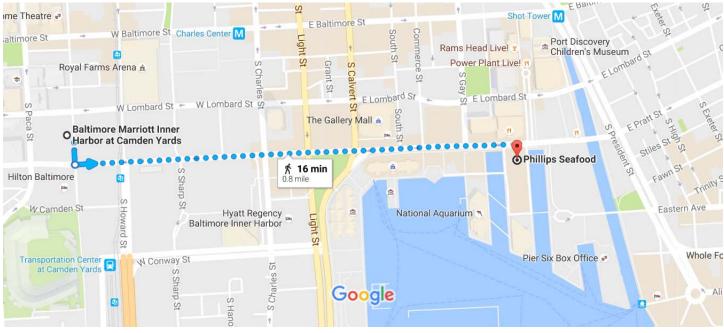

## Google Maps Ba

Baltimore Marriott Inner Harbor at Camden Yards to Walk 0.8 mile, 16 min Phillips Seafood

Map data ©2016 Google 500 ft 🛚

## Baltimore Marriott Inner Harbor at Camden Yards

Use caution - may involve errors or sections not suited for walking

The Charm'tastic Mile, 110 South Eutaw Street, Baltimore, MD 21201

1. Head south on S Eutaw St toward W Pratt St
256 ft
1. Turn left onto W Pratt St
1. Destination will be on the right

## Phillips Seafood

Power Plant, The Charm'tastic Mile, 601 East Pratt Street, Baltimore, MD 21202

These directions are for planning purposes only. You may find that construction projects, traffic, weather, or other events may cause conditions to differ from the map results, and you should plan your route accordingly. You must obey all signs or notices regarding your route.