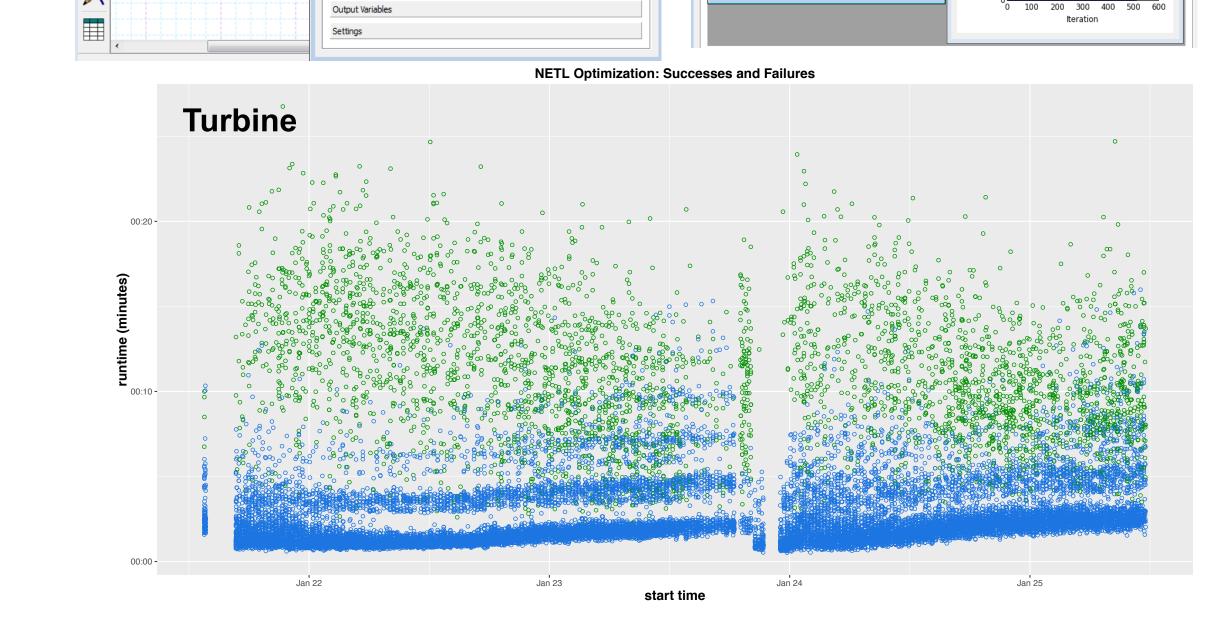

## Data Management and Simulation Support Accelerating Carbon Capture through Computing

You-Wei Cheah, Joshua Boverhof, Abdelrahman Elbashandy, Deb Agarwal, Jim Leek, Thomas Epperly, John Eslick, David Miller







Tags Values to Defaults



United States Government or any agency thereof.







< Back Finish



< Back Finish



498, Total Elasped Time 17.0s, Obj: 1.34051961665e-09 499, Total Elasped Time 18.0s, Obj: 6.12746458272e-10 500, Total Elasped Time 18.0s, Obj: 6.12746458272e-10

501, Total Elasped Time 18.0s, Obj: 6.12746458272e-1

502, Total Elasped Time 18.0s, Obi: 6, 12746458272e-1 503, Total Elasped Time 18.0s, Obj. 6.12746458272e-10 504, Total Elasped Time 18.0s, Obj. 6.12746458272e-10

ITERATION 504: 6/6 Err: 0 TOTAL Complete: 3030 Err:0

Elapsed Time: 18.6580263693s

Best Objective: 6.12746458272e-1