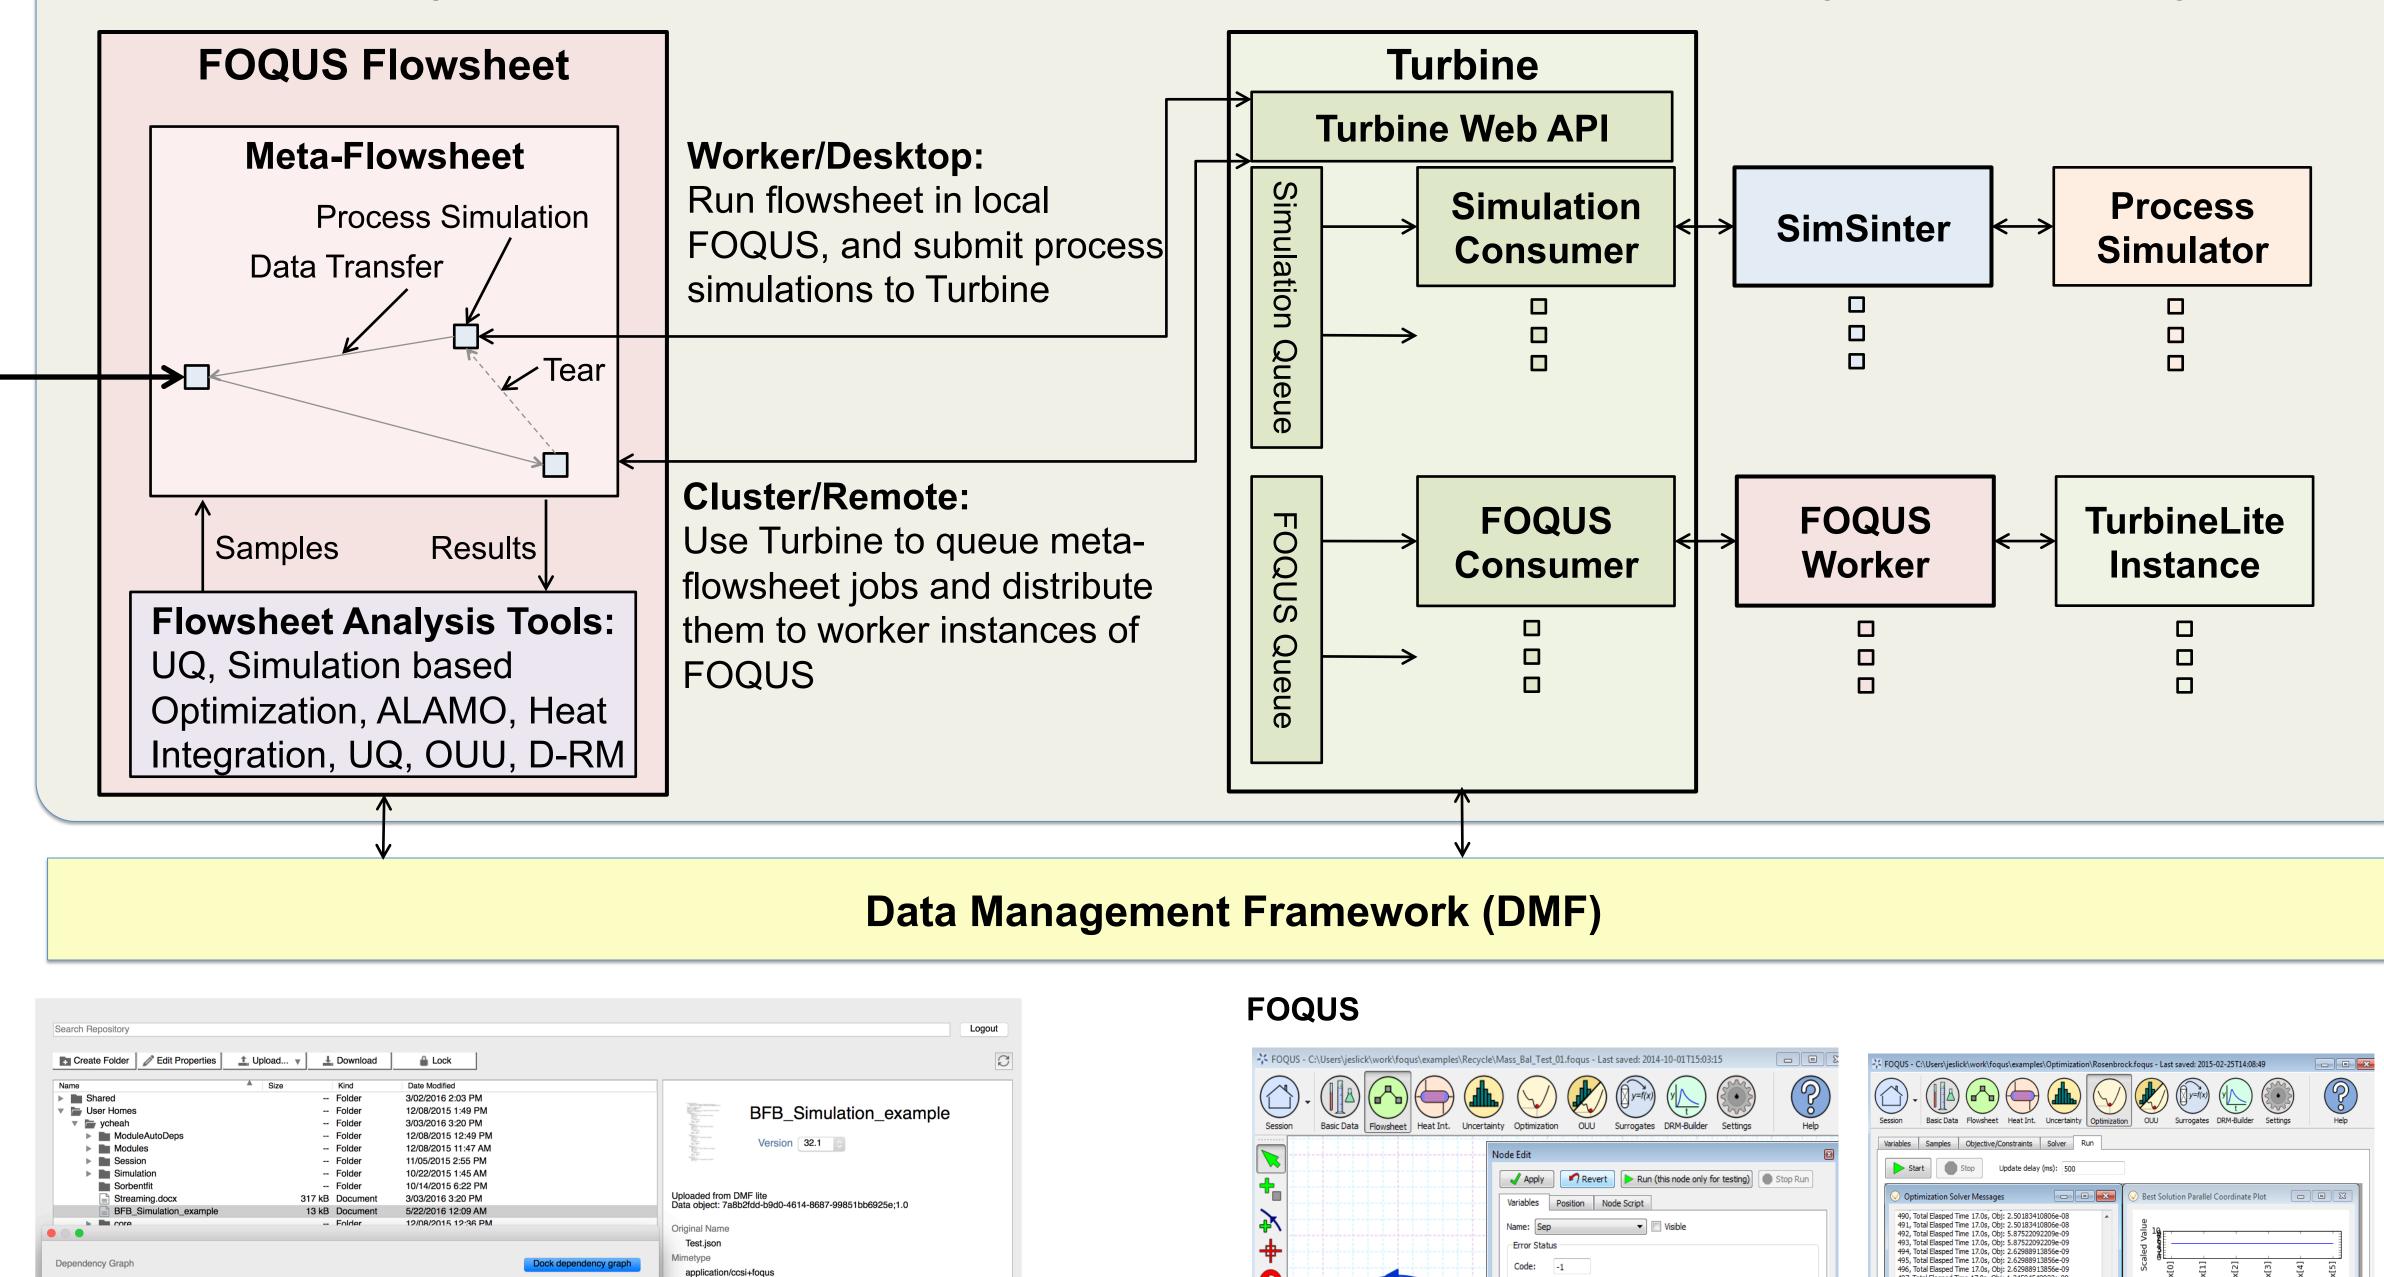

## Data Management and Simulation Support Accelerating Carbon Capture through Computing

You-Wei Cheah, Joshua Boverhof, Abdelrahman Elbashandy, Deb Agarwal, Jim Leek, Thomas Epperly, John Eslick, David Miller







Tags Values to Defaults



United States Government or any agency thereof.







< Back Finish



< Back Finish



498, Total Elasped Time 17.0s, Obj: 1.34051961665e-09 499, Total Elasped Time 18.0s, Obj: 6.12746458272e-10 500, Total Elasped Time 18.0s, Obj: 6.12746458272e-10

501, Total Elasped Time 18.0s, Obj: 6.12746458272e-1

502, Total Elasped Time 18.0s, Obi: 6, 12746458272e-1 503, Total Elasped Time 18.0s, Obj. 6.12746458272e-10 504, Total Elasped Time 18.0s, Obj. 6.12746458272e-10

ITERATION 504: 6/6 Err: 0 TOTAL Complete: 3030 Err:0

Elapsed Time: 18.6580263693s

Best Objective: 6.12746458272e-1