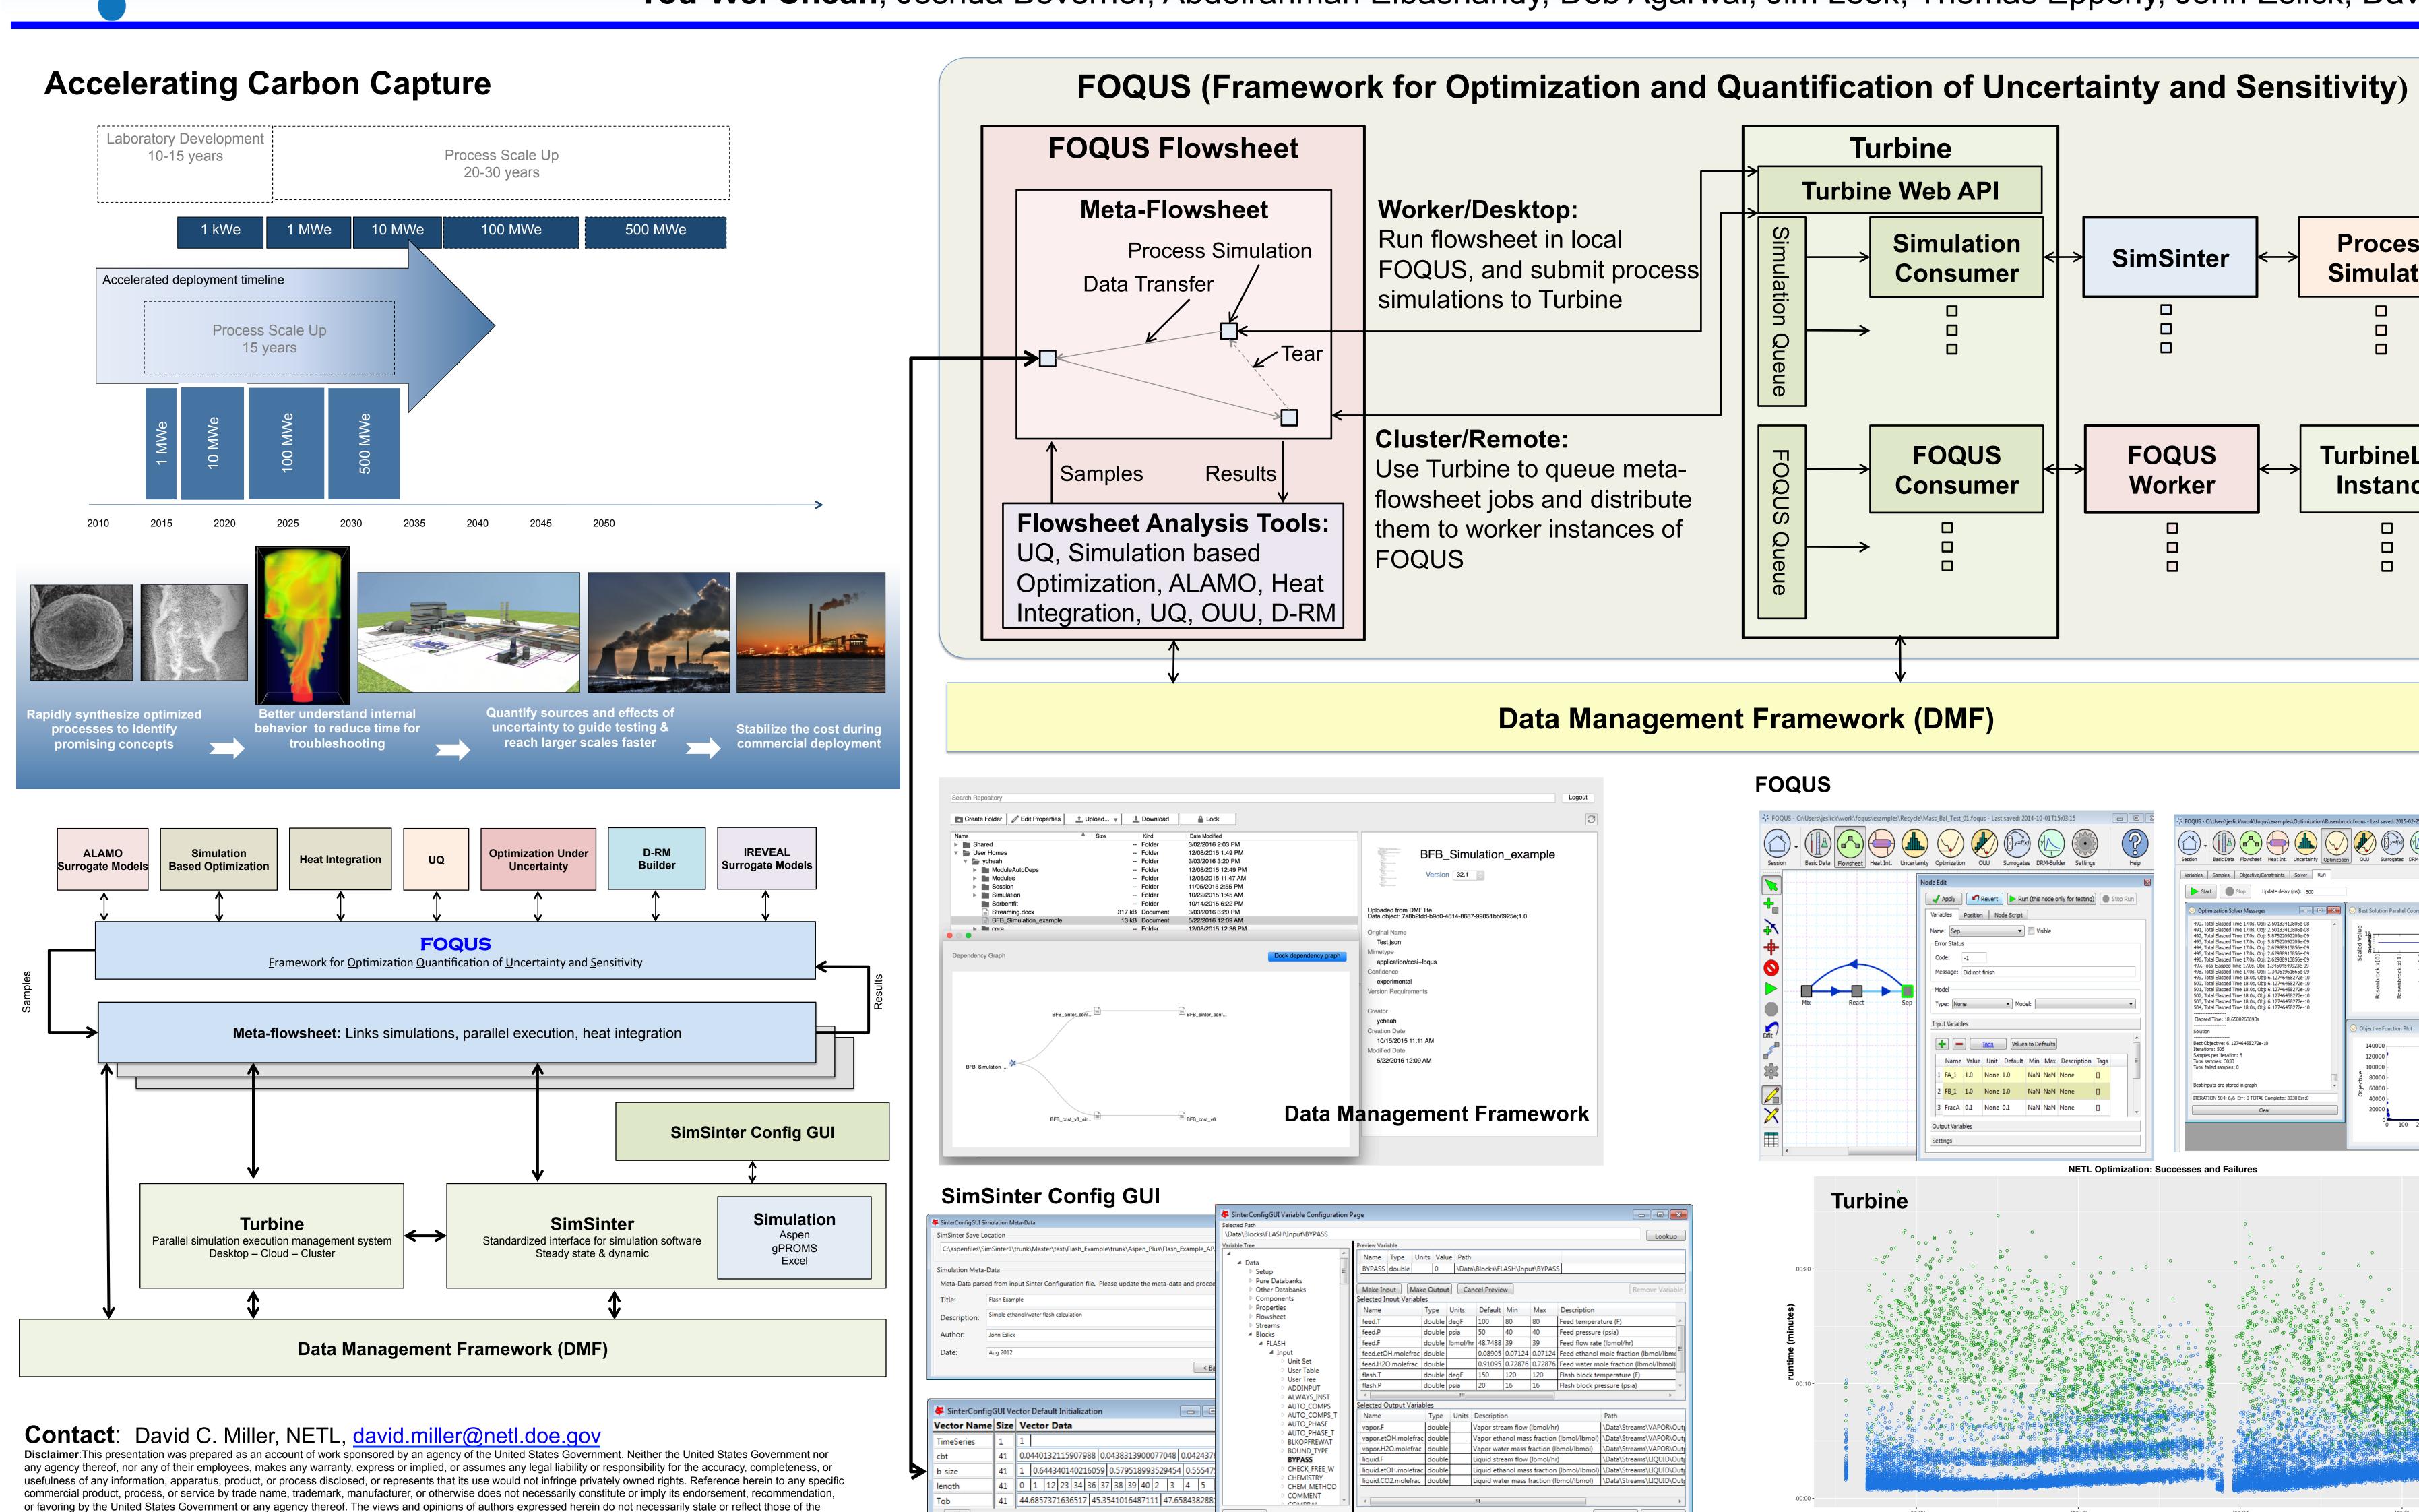

## Data Management and Simulation Support Accelerating Carbon Capture through Computing

You-Wei Cheah, Joshua Boverhof, Abdelrahman Elbashandy, Deb Agarwal, Jim Leek, Thomas Epperly, John Eslick, David Miller







Tags Values to Defaults



United States Government or any agency thereof.







< Back Finish



< Back Finish



498, Total Elasped Time 17.0s, Obj: 1.34051961665e-09 499, Total Elasped Time 18.0s, Obj: 6.12746458272e-10 500, Total Elasped Time 18.0s, Obj: 6.12746458272e-10

501, Total Elasped Time 18.0s, Obj: 6.12746458272e-1

502, Total Elasped Time 18.0s, Obi: 6, 12746458272e-1 503, Total Elasped Time 18.0s, Obj. 6.12746458272e-10 504, Total Elasped Time 18.0s, Obj. 6.12746458272e-10

ITERATION 504: 6/6 Err: 0 TOTAL Complete: 3030 Err:0

Elapsed Time: 18.6580263693s

Best Objective: 6.12746458272e-1